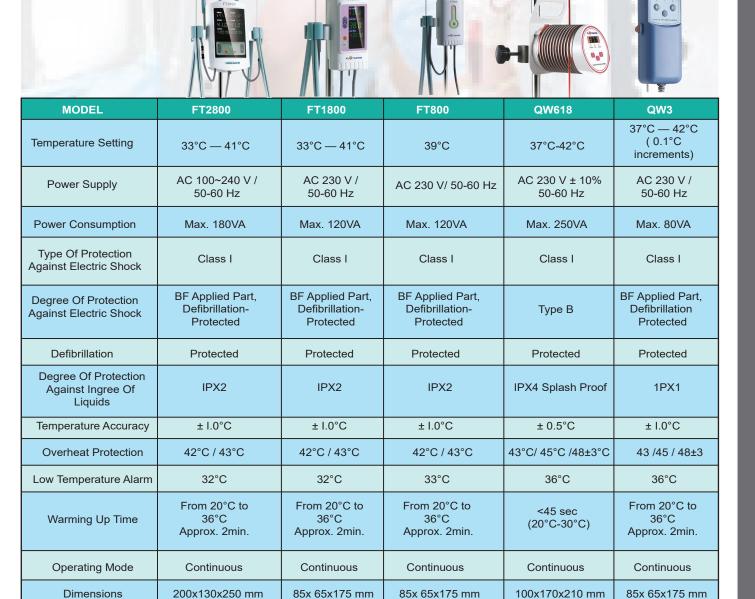

FT 2800, FT 1800 & FT 800 comes with an external warming profile for better accuracy. QW618

requires a special extra-long IV set.

Weight

Warming Profile

Flow Rate

2.30Kg

Length 1400 mm;

Compatible to

IV Tube

3.5-5.0 mm O.D

Individual Warming Profile- 1.5L/H

Both Warming Profiles Combined 3L/H

I.20Kg

Length 1400 mm;

Compatible to

IV Tube

3.5-5.0 mm O.D

1.5L/H

I.20Kg

Length 1400 mm;

Compatible to

IV Tube

3.5-5.0 mm O.D

1.2L/H

1.30Kg

NA

6L/H

0.7kg

NA

IL/H