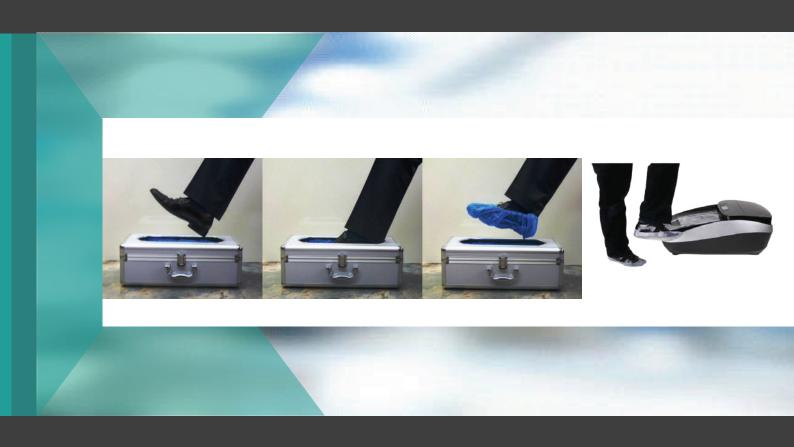

## **MECHANICAL SHOE COVER DISPENSER**

Bio - X introduces a unique and innovative solution for clean room application Just insert your foot along with your footwear in the dispenser and press against the floor and the dispenser will cover your footwear with our specially designed CPE (anti-slip) shoe covers.

#### FEATURES:

- Excellent appearence with metallic sliver body.
- Steady: Aluminium alloy body with internal lining of Stainless Steel.
- Ouick application
- Hygienic: Avoid using hands on unclean footwear.
- Shoe covers are available in CPE
- Can be used on any size of shoes, even high healed shoes.
- Cost effective: Reduces the time taken to apply shoe cover and new catridges can be loaded within seconds.