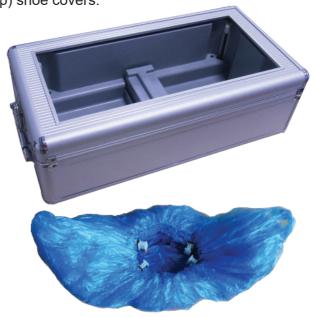

## **MECHANICAL SHOE COVER DISPENSER**

Bio - X introduces a unique and innovative solution for clean room application Just insert your foot along with your footwear in the dispenser and press against the floor and the dispenser will cover your footwear with our specially designed CPE (anti-slip) shoe covers.

#### FEATURES:

- Excellent appearence with metallic sliver body.
- Steady: Aluminium alloy body with internal lining of Stainless Steel.
- Ouick application
- Hygienic: Avoid using hands on unclean footwear.
- Shoe covers are available in CPE
- Can be used on any size of shoes, even high healed shoes.
- Cost effective: Reduces the time taken to apply shoe cover and new catridges can be loaded within seconds.