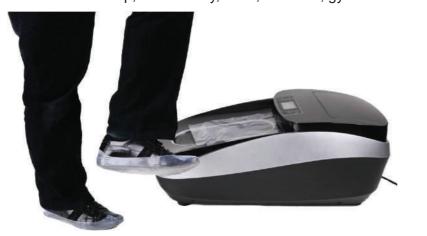

### SHOE LAMINATION MACHINE

Bio- X introduce Shoe Lamination Machine which is an automatic professional appliance to cover film under the shoe by utilizing the shrinkable principle.

It aims to achieve anti-bacteria and keeping flooor clean, without stooping down and wearing shoe cover by hand.

#### FEATURES:

- Large capacity: One roll pvc can make 1000 pcs shoe covers.
- Material of outer case: ABS.
- Dimension pf Machine: 78 x 44 x 32 cm.
- It only takes 30sec to replace the film roll. Then it can used 1000 times consecutively.
- It easily to use and comfortable to wear.
- The PVC film has passesd the RoHS certificate, it is environment friendly.