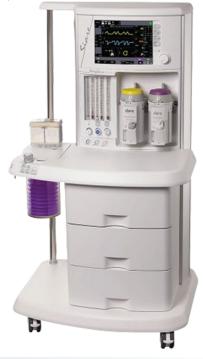

### **MRI Compatible Anaesthesia Machine:**

We would like to introduce ourselves as a supplier of SIARE MORPHEUS LT-MRI COMPATIBLE ANAESTHESIA MACHINE. The MORPHEUS LT-MRI is an anaesthesia machine compatible for Magnetic Resonance rooms from 1,5 T (15000 G) and from 3 T (30000 G) and positionable at a min. distance from the magnet corresponding to a field of 20 mT (200 G).

- 5 Hoses For Mixing Gases.
- ➡ Electronic Lung Ventilator With 165 X 145 mm Dual.
- Color Display And Membrane Keyboard With Encoder.
- Valve Group: Open, Semi-Closed, Closed, Heated, With 1.5 Kg Soda Lime Absorber.
- Selectatec Compatible Quick Release Device For 2 Vaporizers.
- Centralized Gas Supply Unit.
- MRI Compatible Upto 3 Tesla.