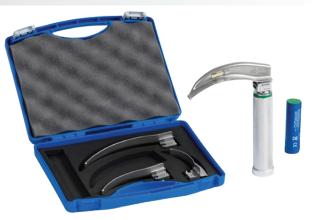

### MRI Compatible Laryngoscope:

- Easy Connection Of Blades And Handle.
- Works With Xenon Lamp.
- Includes One MRI Compatible Laryngoscope Battery.
- MRI Compatibility Certificate Up To 3 Tesla.