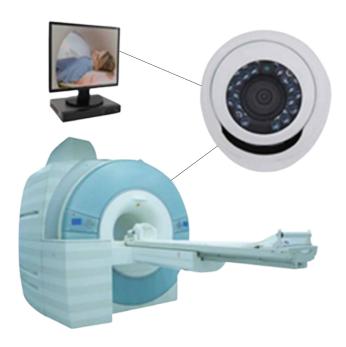

### **MRI Compatible Camera:**

- Compatible With All MRI Scanners.
- All Parts In The MRI Room Are MRI Compatible.
- Direct Connection To Monitor Or Video Recorder.
- Easy Installation And High Image Quality.
- MRI Compatibility (up to 3 Tesla)
   Certificate.