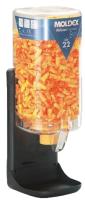

# MRI Compatible Ear Plug:

- → 100% PVC Free.
- SNR 22 dB.
- Easy And Fast Usage.
- Extra Soft For Maximum Comfort.
- Smooth Surface.
- 250 Pairs In A Single Station.
- Can Be Hung In Or Out Of MRI Room.
- MRI Compatibility Certificate Up To 3 Tesla.