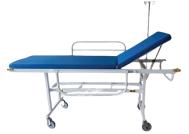

# **MRI Compatible Stretcher:**

(1) MRI Manual Height Adjustable Stretcher (BIO-X)

(2) MRI Pneumatic Hydraulic (BIO-X)

Height Adjustable Stretcher

- Hight Ajustable
- Specifically Designed For Use In And Around The Mri Suite.
- No Effects On Magnetic Field.
- Dual Drop Down Side Rails.
- High Quality Locking Casters.
- MRI Compatibility Certificate Up To 3 Tesla.

(3) MRI Fixed Height Stretcher (4) MRI Pneumatic Height (BIO-X)

Adjustable Stretcher (BIO-X)