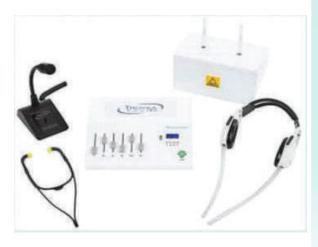

## **MRI Compatible Sound Systems:**

- Can Be Used With All MRI Scanners.
- Specifically Designed Sound Control Unit For MRI Needs.
- Integrated Speakers In Music Control Unit Provide The Same Sound With Patient In Control Room.
- Sound Levels In MRI Room And Control Room Can Be Adjusted Separately.
- Push-To-Talk Microphone Is Provided To Communicate With Patient.
- Mute Circuit Pauses Music When The Microphone Is Active.
- Systems Is Suitable With FMRI Applications.
- PC, DVD Player, MP3 Player, USB Or Any Source Can Be Used.
- MRI Compatibility (Up To 3 Tesla) Certificate.