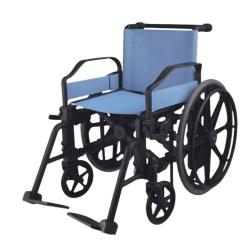

### **MRI Compatible Wheel Chair:**

- High Quality And Comfort.
- Specifically Designed For Use In And Around The Mri Suite.
- Produced From Non-Ferromagnetic High QualityMaterials
- Not Effected By Magnetic Field.
- Foldable To A Convenient Size.
- Easy Handling.
- 130 Kg Weight Capacity.
- MRI Compatibility Certificate Up To 3 Tesla.