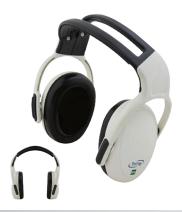

### **MRI Compatible Ear Muff:**

- Fits In Head Coil.
- High Quality Plastic.
- → NRR 25 dB.
- MRI Compatibility (Up To 3 Tesla) Certificate.