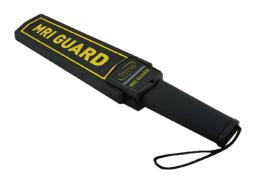

#### Hand Held MRI Metal Detector:

- Detects Any Magnetic Material.
- Alerts With Vibration, Sound And Light.
- Lightweight, Sensitive And Easy To Use.
- No Effect On Pacemakers And Similar Implants.