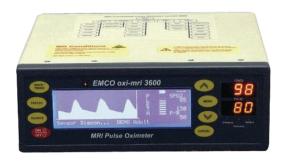

# MRI Compatible Pulse Oximeter [SP02]:

- Wireless Data Transfer Between Monitor And Finger Probe.
- Monitor Can Be Placed Anywhere In MRI Room.
- Integrated MRI Compatible Battery In Monitor And Finger Probe.
- System Is Controlled On Touch Screen.
- Adjustable Light And Voice Alarms.
- Adult, Pediatric, Neonatal Probe Options.
- No Need For Extra Accessories.
- MRI Compatibility Certificate Up To 3 Tesla