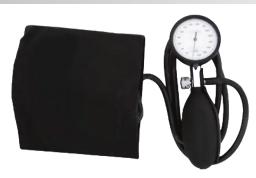

### MRI Compatible Stethoscope Sphygmomanometer:

- Aqua-Wet Gel.
- Strong Adhesive.
- Polyethylene Foam Backing.
- Hypoallergenic.
- Specially Produced For MRI.

# **MRI Compatible Sphygmomanometer:**

- High Sensitivity.
- 38mm Manometer Diameter.
- Specifically Developed For MRI Environments.
- MRI Compatibility Certificate Up To 3 Tesla.

20