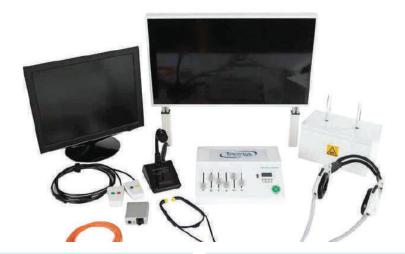

### MRI Compatible FMRI System:

- The FMRI System Provides Mapping Of Neural Activity In The Brain During Cognitive Processes.
- → The Systems Contain 4 Components: A LED Monitor, A Sound System, A Fiber Optic Response Button And A Synchronization System, Along With Accompanying Fmri Presentation Software.
- → The 32" MRI-Compatible LED Monitor Enables Presentation Of Visual Stimuli To The Subjects At High Spatial Resolution And Across A Large Visual Field.
- The MRI-Compatible Sound System Uses
  An Acoustic Method To Transfer The Audio
  Stimuli From A PC Or Any Other Audio
  Source To The Subject Directly.
- The Fiber Optic Response Button
  Records The Subject's Behavioral
  Responses During Cognitive Tasks. The
  Synchronization System Ensures That
  The Paradigms Presented To The Subject
  Via The FMRI Software, And The Data
  Acquisition Process In The MRI Scanner
  Is Synchronized
- The FMRI Software Includes The Major Sensory And Cognitive Paradigms That Are Used Commonly In Neuroscience Applications Microphone Is Active.
- ➡ FMRI Softwares Are Being Upgraded Automatically Via Internet. Accordingly, New Versions Of The Software Are Provided To The Customers For Free.
- Custom Paradigms Can Be Developed For Special Requests.