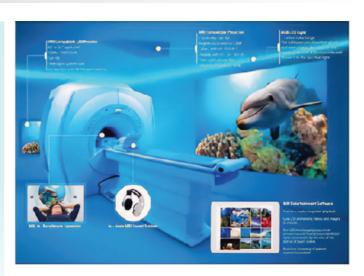

### **MRI Compatible Ambience System:**

- Real time media integration playback over 250 animations, videos and images to choose.
- Run Ambience solution, projector, room ambient sound, headset sound and LED lights dynamically by the click of the button of touch screen.
- Custom developed media software and hardware wireless tablet interface for easy patient interaction integration with DVD and other media streaming device.
- Real time streaming of patient experience content the software runsalgorithm which real-time analyze video on the screen ,find main RGB color code and stream it to the LED RGB light.