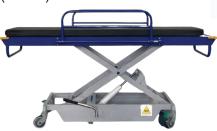

# **MRI Compatible Stretcher:**

(1) MRI Manual Height Adjustable Stretcher (BIO-X)

(2) MRI Pneumatic Hydraulic (BIO-X)

Height Adjustable Stretcher

- Hight Ajustable
- Specifically Designed For Use In And Around The Mri Suite.
- No Effects On Magnetic Field.
- Dual Drop Down Side Rails.
- High Quality Locking Casters.
- MRI Compatibility Certificate Up To 3 Tesla.

(3) MRI Fixed Height Stretcher (4) MRI Pneumatic Height (BIO-X)

Adjustable Stretcher (BIO-X)