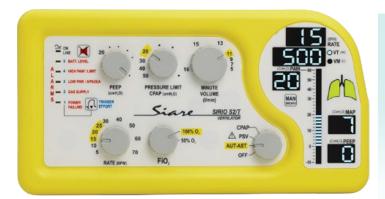

# **MRI Compatible Patient Ventilator:**

We would like to introduce ourselves as the supplier of SIARE MRI COMPATIBLE PATIENT VENTILATOR. The high standard technology combined with simple and intuitive settings, makes this ventilator a very easy to use and reliable equipment.

- Electronic Digital Bronchomanometer.
- Breathing Parameters Display.
- Battery Level LED.
- External Power Supply Indicator.
- Leds And Acoustics Alarms.
- Control Knobs.
- MRI Compatible Upto 3 Tesla.