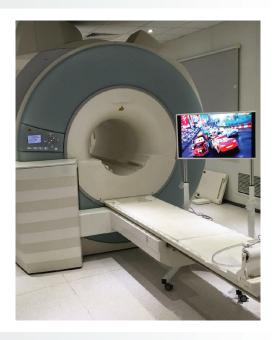

# **MRI Compatible LED Monitor:**

- Compatible With All MRI Scanners.
- 32 Inch Full HD (1080 P) Screen.
- Resolution: 1920 X 1080 Pixels.
- Compatible With PC Or Any Video Sources.
- → Fiber Optic Data Transfer Between Control Room And MRI Room.
- No Need For Installation And Easy Mobilization In MRI Room.
- Thanks To Fiber Optic Data Transfer, There Is No Risk Of Noise Leakage In MRI Room.
- Compatible With MRI Sound Systems.
- Suitable With MRI Application.
- MRI Compatible Certificate Up To 3 Tesla.

### **MRI Compatible Ambience System:**

- Real time media integration playback over 250 animations, videos and images to choose.
- Run Ambience solution, projector, room ambient sound, headset sound and LED lights dynamically by the click of the button of touch screen.
- Custom developed media software and hardware wireless tablet interface for easy patient interaction integration with DVD and other media streaming device.
- Real time streaming of patient experience content the software runsalgorithm which real-time analyze video on the screen ,find main RGB color code and stream it to the LED RGB light.