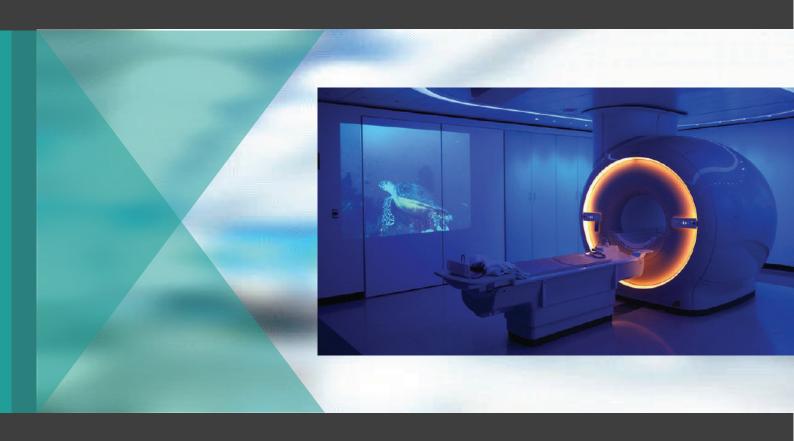

### **MRI Compatible Ambience System:**

- Real time media integration playback over 250 animations, videos and images to choose.
- Run Ambience solution, projector, room ambient sound, headset sound and LED lights dynamically by the click of the button of touch screen.
- Custom developed media software and hardware wireless tablet interface for easy patient interaction integration with DVD and other media streaming device.
- Real time streaming of patient experience content the software runsalgorithm which real-time analyze video on the screen ,find main RGB color code and stream it to the LED RGB light.