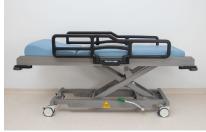

# **MRI Compatible Stretcher:**

(1) MRI Manual Height Adjustable Stretcher (BIO-X)

(2) MRI Pneumatic Hydraulic (BIO-X)

Height Adjustable Stretcher

- Hight Ajustable
- Specifically Designed For Use In And Around The Mri Suite.
- No Effects On Magnetic Field.
- Dual Drop Down Side Rails.
- High Quality Locking Casters.
- MRI Compatibility Certificate Up To 3 Tesla.

(3) MRI Fixed Height Stretcher (4) MRI Pneumatic Height (BIO-X)

Adjustable Stretcher (BIO-X)